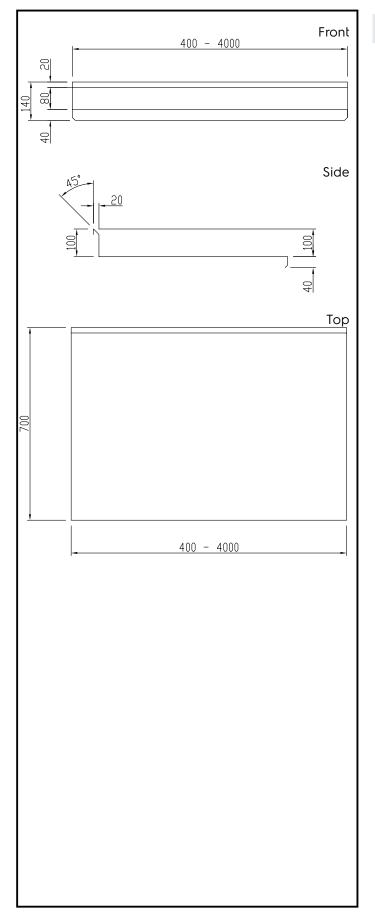

# Electrolux PROFESSIONAL

Modular Preparation 2400 mm Work Top with Upstand

|                                                                                                                                                             | <ul> <li>Main Features</li> <li>Special shaped front and rear profiles without burrs to avoid water leakage on modules below.</li> <li>Extremely easy to clean thanks to the large and smooth seamless surface with Scotch-Brite finishing.</li> <li>Construction</li> <li>304 AISI stainless steel worktop (CrNi 18/10) 40 mm high, 15/10 (16 gauges) thickness.</li> <li>18mm under panel made of sound deadening material according to E1 European specifications.</li> <li>Front and rear lengthwise stainless steel c-channel reinforcement, 15/10 (16 gauges).</li> <li>For a work height of 900 mm, worktops can be mounted on: solid bracket, solid bracket plus 50x50mm legs, 710 mm ambient, hot, refrigerated or freezer units with hinged doors or telescopic drawers, placed on oversized (65x65mm) or 150mm high feet (0/+90mm adjustable in height).</li> <li>Fully welded and polished corners.</li> <li>100 mm boxed heavy duty splashback with a 45° degrees top angle, folded directly from the worktop, has fully welded sides and rear part completely covered by stainless steel profile to avoid water spillage on modules below.</li> </ul> |
|-------------------------------------------------------------------------------------------------------------------------------------------------------------|---------------------------------------------------------------------------------------------------------------------------------------------------------------------------------------------------------------------------------------------------------------------------------------------------------------------------------------------------------------------------------------------------------------------------------------------------------------------------------------------------------------------------------------------------------------------------------------------------------------------------------------------------------------------------------------------------------------------------------------------------------------------------------------------------------------------------------------------------------------------------------------------------------------------------------------------------------------------------------------------------------------------------------------------------------------------------------------------------------------------------------------------------------------------|
| 121162 (TPLA24A) Work Top with upstand<br>2400mm                                                                                                            | Optional Accessories                                                                                                                                                                                                                                                                                                                                                                                                                                                                                                                                                                                                                                                                                                                                                                                                                                                                                                                                                                                                                                                                                                                                                |
| 2-100/11/1                                                                                                                                                  | Drop-in soaking unit PNC 855216      800x500x350mm                                                                                                                                                                                                                                                                                                                                                                                                                                                                                                                                                                                                                                                                                                                                                                                                                                                                                                                                                                                                                                                                                                                  |
| Short Form Specification                                                                                                                                    | <ul> <li>Single plastic drain syphon 1,5 PNC 855306 </li> <li>" for work tables with bowl</li> </ul>                                                                                                                                                                                                                                                                                                                                                                                                                                                                                                                                                                                                                                                                                                                                                                                                                                                                                                                                                                                                                                                                |
| short form specification                                                                                                                                    | Drop-in Bowl and right-hand PNC 855800      drainage 400x400x200mm                                                                                                                                                                                                                                                                                                                                                                                                                                                                                                                                                                                                                                                                                                                                                                                                                                                                                                                                                                                                                                                                                                  |
| Item No.                                                                                                                                                    | Drop-in Bowl and right-hand PNC 855801      drainage 600x500x250mm                                                                                                                                                                                                                                                                                                                                                                                                                                                                                                                                                                                                                                                                                                                                                                                                                                                                                                                                                                                                                                                                                                  |
| The 40mm high worktop in 304 AISI stainless steel, incorporates an 18mm                                                                                     | Side upstand, h=100mm PNC 855802 □                                                                                                                                                                                                                                                                                                                                                                                                                                                                                                                                                                                                                                                                                                                                                                                                                                                                                                                                                                                                                                                                                                                                  |
| under panel made of sound deadening material. Front and rear longitudinal<br>stainless steel c-channel reinforcement. Special shaped front profile, without | Bowl Skirting (400x400x200) for PNC 855806      cantilever execution                                                                                                                                                                                                                                                                                                                                                                                                                                                                                                                                                                                                                                                                                                                                                                                                                                                                                                                                                                                                                                                                                                |
| burrs, to avoid water leakage. Fully welded and shapely polished corners.<br>100mm boxed heavy duty splash back with a 45° top angle and fully welded       | Bowl Skirting (600x500x250) for PNC 855807      cantilever execution                                                                                                                                                                                                                                                                                                                                                                                                                                                                                                                                                                                                                                                                                                                                                                                                                                                                                                                                                                                                                                                                                                |
| sides. Work tops can be mounted on brackets, legs or bases in order to obtain a work height of 900mm.                                                       | Bowl Skirting (2x600x500x250) PNC 855808      for cantilever execution                                                                                                                                                                                                                                                                                                                                                                                                                                                                                                                                                                                                                                                                                                                                                                                                                                                                                                                                                                                                                                                                                              |
|                                                                                                                                                             | Stainless steel square tube wall PNC 855814      bracket                                                                                                                                                                                                                                                                                                                                                                                                                                                                                                                                                                                                                                                                                                                                                                                                                                                                                                                                                                                                                                                                                                            |
|                                                                                                                                                             | Stainless steel wall bracket with PNC 855815      squared leg 50x50mm                                                                                                                                                                                                                                                                                                                                                                                                                                                                                                                                                                                                                                                                                                                                                                                                                                                                                                                                                                                                                                                                                               |
|                                                                                                                                                             | Drop-in Bowl and left-hand<br>drainage 400x400x200mm                                                                                                                                                                                                                                                                                                                                                                                                                                                                                                                                                                                                                                                                                                                                                                                                                                                                                                                                                                                                                                                                                                                |
|                                                                                                                                                             | Drop-in Bowl and left-hand PNC 855817                                                                                                                                                                                                                                                                                                                                                                                                                                                                                                                                                                                                                                                                                                                                                                                                                                                                                                                                                                                                                                                                                                                               |
|                                                                                                                                                             | <ul> <li>drainage 600x500x250mm</li> <li>False bottom for right hand PNC 895100<br/>600x500mm Bowl</li> </ul>                                                                                                                                                                                                                                                                                                                                                                                                                                                                                                                                                                                                                                                                                                                                                                                                                                                                                                                                                                                                                                                       |
|                                                                                                                                                             | False bottom for left hand PNC 895110      600x500mm Bowl                                                                                                                                                                                                                                                                                                                                                                                                                                                                                                                                                                                                                                                                                                                                                                                                                                                                                                                                                                                                                                                                                                           |
| APPROVAL:                                                                                                                                                   |                                                                                                                                                                                                                                                                                                                                                                                                                                                                                                                                                                                                                                                                                                                                                                                                                                                                                                                                                                                                                                                                                                                                                                     |

#### Key Information:

| External dimensions, Width:  |         |
|------------------------------|---------|
| 121162 (TPLA24A)             | 2400 mm |
| External dimensions, Depth:  | 700 mm  |
| External dimensions, Height: | 140 mm  |
| Upstand Dimensions, Height:  | 100 mm  |
| Upstand Dimensions, Radius:  | 90°     |
| Worktop thickness:           | 40 mm   |
| Net weight:                  | 77 kg   |
|                              |         |